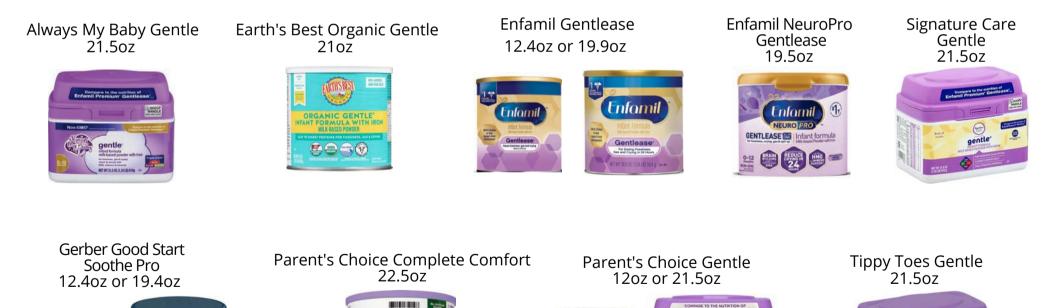

## STAFF REFERENCE

Families with Similac Total Comfort 12.6oz on their eWIC card can purchase the following formulas without the need for a food package change. All alternatives are a 1 for 1 substitution. For each can purchased, 1 can will be removed from their benefit balance.

### Substitutions currently allowed until 8/31/2022.