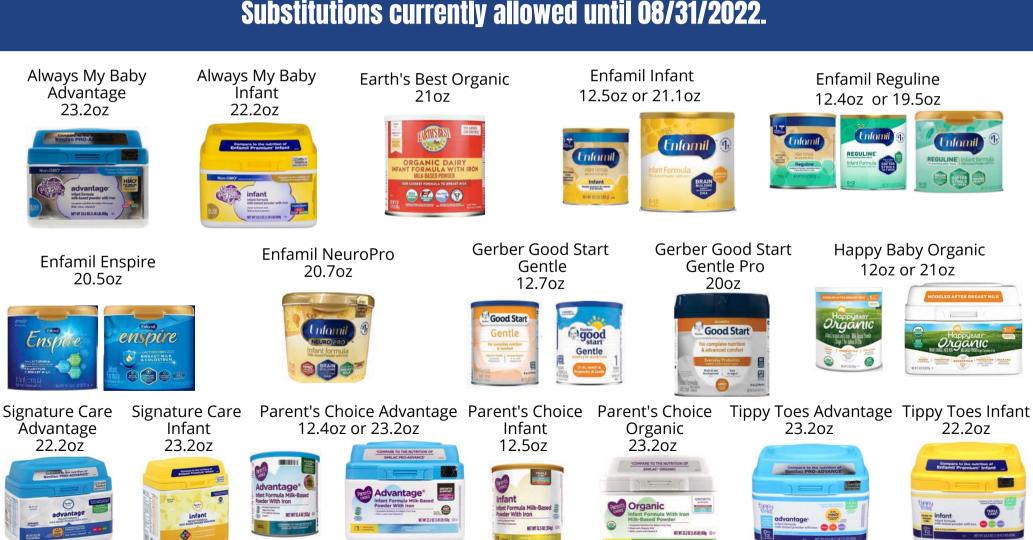

#### Substitutions currently allowed until 08/31/2022.

Updated

5/18/22

STAFF REFERENCE

Updated

5/18/22

Families with Similac Sensitive 12.5oz on their eWIC card can purchase the following formulas without the need for a food package change. All alternatives are a 1 for 1 substitution. For each can purchased, 1 can will be removed from their benefit balance.